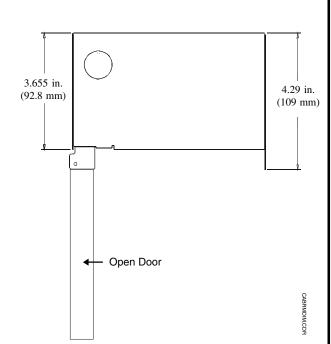

## **Cabinet Mounting Instructions**

The CAB-RMR or CAB-RMRF should be mounted in a clean, dry, vibration free area where extreme temperatures are not encountered. The area should be readily accessible with sufficient room to easily install and maintain the equipment. Sufficient knockouts are provided for wiring convenience. Locate the top of the cabinet approximately five feet above the floor with the hinge on the left.