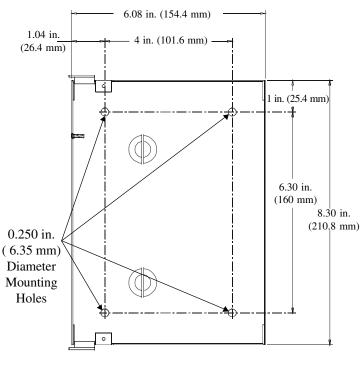

## **CAB-RM Series Cabinets**

Each CAB-RM Series Cabinet can house one RM-1SA Remote Microphone Assembly. The CAB-RM is dark gray; the CAB-RMR and CAB-RMRF are red.

Following are the cabinet dimensions.

Cabinet Top View

- 1. Mark the four mounting holes and predrill.
- 2. Mount backbox using mounting holes provided.

Document 51157:B 12/15/00