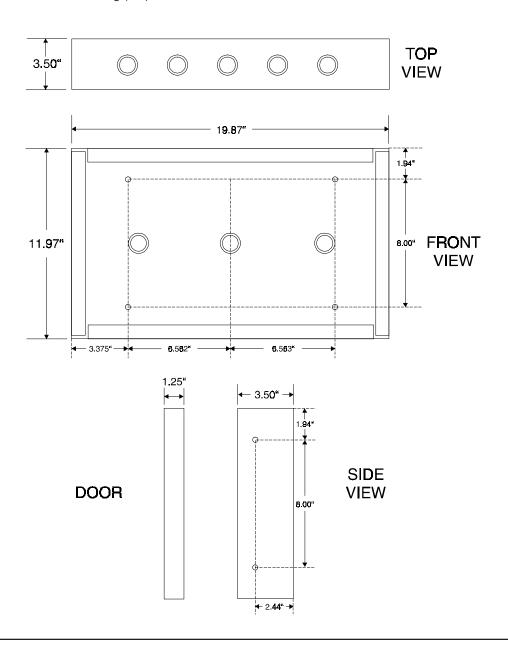

The ADT-ABS-4D is a single-row enclosure for use with the ACS series annunciators and the Multi-Net Network Annunciator (MNNA). The enclosure is suitable for both surface mount and semi-flush mount (requires optional trim ring) applications.

Available in either gray or red, the ADT-ABS-4D includes the backbox, locking door with LEXAN® window, and two keys. Conduit access is provided via five knockouts on the top of the enclosure, five on the bottom, and three on the back surface.

Document 50931Rev. A 05/04/98 50931:A ECN 98-193

Product information and enclosure dimensions are as follows:

ADT-ABS-4D Locking enclosure (gray) with LEXAN® window ADT-ABS-4DR Locking enclosure (red) with LEXAN® window