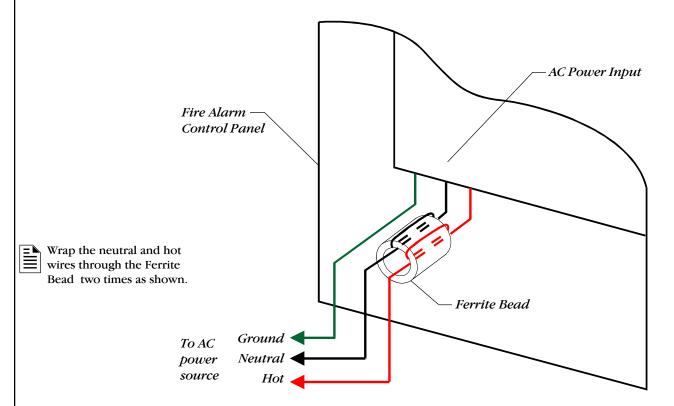

## Overview

The Ferrite Bead supplied with this Fire Alarm Control Panel/Power Supply is used for RF filtering. Installation of the Ferrite Bead is required to conform with Compatibility Directive 89/336/EEC for European Communities (EU requirements).

### Installation

Install the Ferrite Bead—making sure to wrap the neutral and hot wires twice around the bead—as shown in the illustration.

Installing a Ferrite Bead