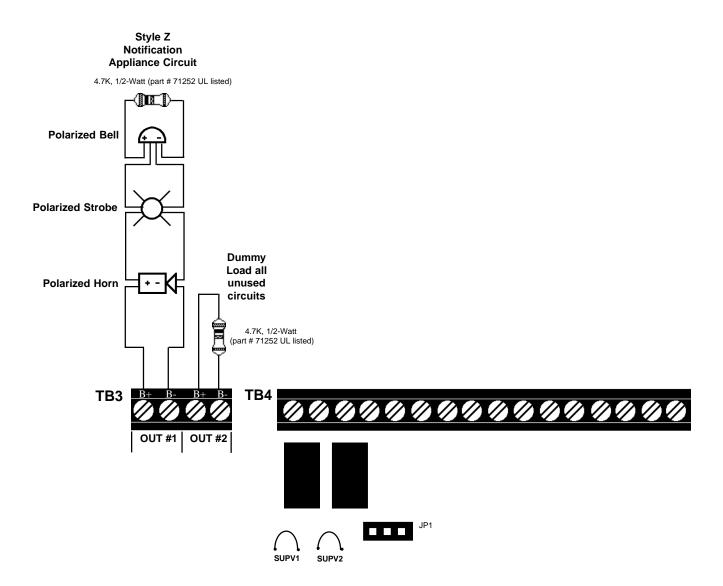

## **Supervisory Appliance Circuit**

If Supervisory input is selected (see section 3.7) both Notification Appliance Circuits will activate for supervisory conditions. To activate only one Notification Appliance Circuit (Circuit 2), cut **SUPV1** jumper. To disable both Notification Appliance Circuits, cut **SUPV2** jumper for supervisory conditions. (See figure below for jumper location).